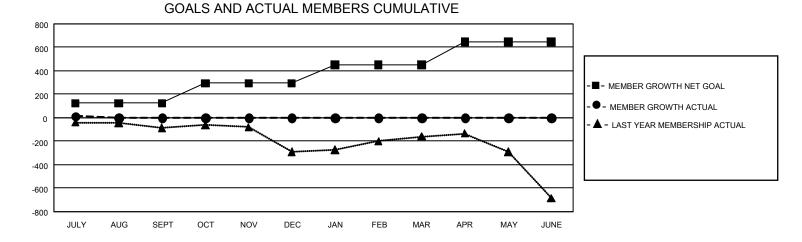

## GAT MONTHLY MEMBERSHIP PROGRESS REPORT

GMT Constitutional Area 4, Group G

REPORT DOES NOT INCLUDE CLUBS IN UNDISTRICTED AREAS.

| Clubs                 |               |           |               | Members               |                          |                         |                                                    |
|-----------------------|---------------|-----------|---------------|-----------------------|--------------------------|-------------------------|----------------------------------------------------|
| RESULTS FOR 2023-2024 |               |           |               | RESULTS FOR 2023-2024 |                          |                         |                                                    |
| QUARTER               | NEW CLUB GOAL | NEW CLUBS | DROPPED CLUBS |                       | EMBER GROWTH NET<br>GOAL | MEMBER GROWTH<br>ACTUAL | DROPPED MEMBERS<br>ACTUAL (including<br>transfers) |
| JULY/AUG/SEPT         | 6             | 0         | 5             | JULY/AUG/SEPT         | - 124                    | 181                     | 144                                                |
| OCT/NOV/DEC           | 15            | 0         | 0             | OCT/NOV/DEC           | 169                      | 0                       | 0                                                  |
| JAN/FEB/MAR           | 15            | 0         | 0             | JAN/FEB/MAR           | 157                      | 0                       | 0                                                  |
| APR/MAY/JUNE          | 30            | 0         | 0             | APR/MAY/JUNE          | 197                      | 0                       | 0                                                  |

## GOALS AND ACTUAL NEW CLUBS CUMULATIVE

| DROPPED CLUBS: 5        |          | 106 CLUBS OF 1,080 ADDED 1<br>OR MORE NEW MEMBERS | GENDER DISTRIBUTION                |                 |  |
|-------------------------|----------|---------------------------------------------------|------------------------------------|-----------------|--|
|                         |          |                                                   | MALE                               | 16,568 (76.67%) |  |
|                         |          |                                                   | FEMALE                             | 5,040 (23.32%)  |  |
| DROPPED MEMBERS         |          |                                                   | NON BINARY                         | 1 (0.00%)       |  |
| DECEASED                | 12       |                                                   | PREFER NOT TO ANSWER               | 1 (0.00%)       |  |
| CLUB CANCELLED<br>OTHER | 0<br>132 | CLICK HERE FOR                                    | TOTAL FAMILY UNIT MEMBERS 1,3      |                 |  |
| TOTAL                   | 144      | CUMULATIVE MEMBERSHIP<br>DATA                     | FAMILY MEMBERS PAYING HALF DUES 70 |                 |  |