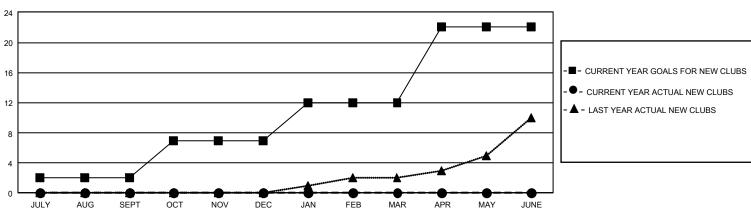

## GAT MONTHLY MEMBERSHIP PROGRESS REPORT

GMT Constitutional Area 4, Group G

REPORT DOES NOT INCLUDE CLUBS IN UNDISTRICTED AREAS.

| Clubs                 |               |           |               | Members               |                          |                         |                                                    |
|-----------------------|---------------|-----------|---------------|-----------------------|--------------------------|-------------------------|----------------------------------------------------|
| RESULTS FOR 2023-2024 |               |           |               | RESULTS FOR 2023-2024 |                          |                         |                                                    |
| QUARTER               | NEW CLUB GOAL | NEW CLUBS | DROPPED CLUBS |                       | EMBER GROWTH NET<br>GOAL | MEMBER GROWTH<br>ACTUAL | DROPPED MEMBERS<br>ACTUAL (including<br>transfers) |
| JULY/AUG/SEPT         | 6             | 0         | 5             | JULY/AUG/SEPT         | - 124                    | 181                     | 144                                                |
| OCT/NOV/DEC           | 15            | 0         | 0             | OCT/NOV/DEC           | 169                      | 0                       | 0                                                  |
| JAN/FEB/MAR           | 15            | 0         | 0             | JAN/FEB/MAR           | 157                      | 0                       | 0                                                  |
| APR/MAY/JUNE          | 30            | 0         | 0             | APR/MAY/JUNE          | 197                      | 0                       | 0                                                  |

## GOALS AND ACTUAL NEW CLUBS CUMULATIVE

| DROPPED CLUBS: 5        |          | 106 CLUBS OF 1,080 ADDED 1<br>OR MORE NEW MEMBERS | GENDER DISTRIBUTION                |                 |  |
|-------------------------|----------|---------------------------------------------------|------------------------------------|-----------------|--|
|                         |          |                                                   | MALE                               | 16,568 (76.67%) |  |
|                         |          |                                                   | FEMALE                             | 5,040 (23.32%)  |  |
| DROPPED MEMBERS         |          |                                                   | NON BINARY                         | 1 (0.00%)       |  |
| DECEASED                | 12       |                                                   | PREFER NOT TO ANSWER               | 1 (0.00%)       |  |
| CLUB CANCELLED<br>OTHER | 0<br>132 | CLICK HERE FOR                                    | TOTAL FAMILY UNIT MEMBERS 1,3      |                 |  |
| TOTAL                   | 144      | CUMULATIVE MEMBERSHIP<br>DATA                     | FAMILY MEMBERS PAYING HALF DUES 70 |                 |  |